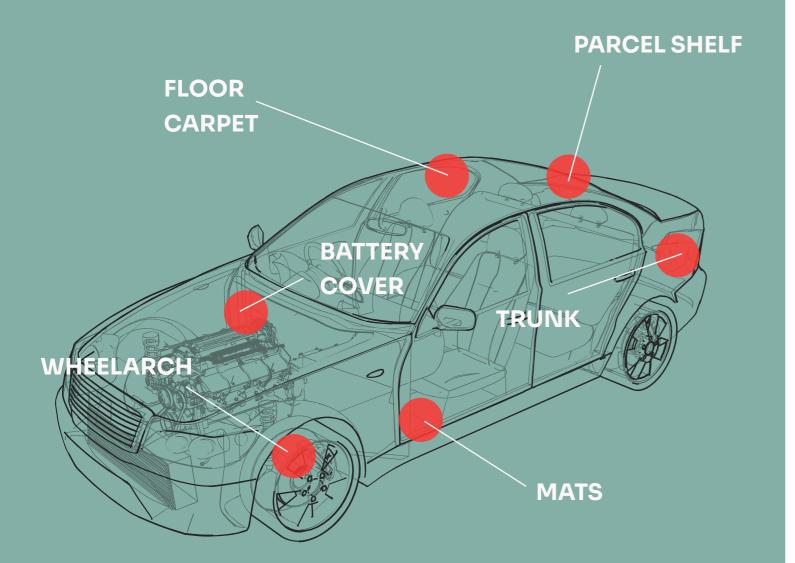

### **PRODUCTS**

From the floor carpet to the mats, from the trunk liners to the parcel shelf, our entire range of products is highly customizable to meet every need. We prioritize eco-friendly materials and structures that allow easy recycling for all finishes, without compromising on quality.

## **FLAT**

Affordability without compromising quality.

Our Flat fabric, made from 100% polyester,

offers a needle-punched surface that is

smooth to the touch and to the eye. This

versatile material is ideal for a wide range

of applications, including linings for trunk,

car interiors, parcel shelf, wheel covers, and

battery covers.