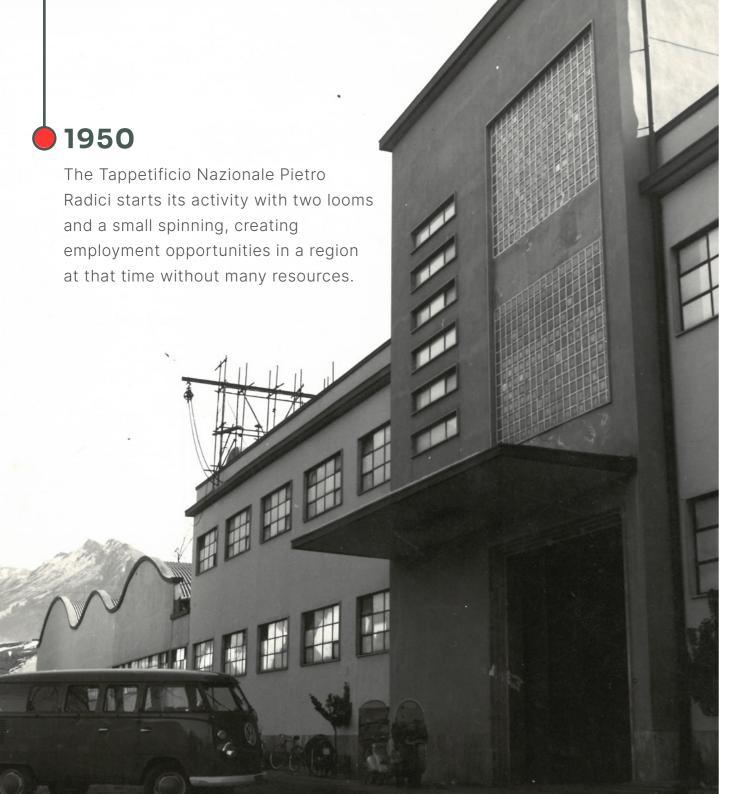

## **OUR PHILOSOPHY**

Founded in 1950 as a manufacturer of rugs,
Radici has evolved over the years into a large
industrial group without losing its original identity:
a company taking care of its customers.