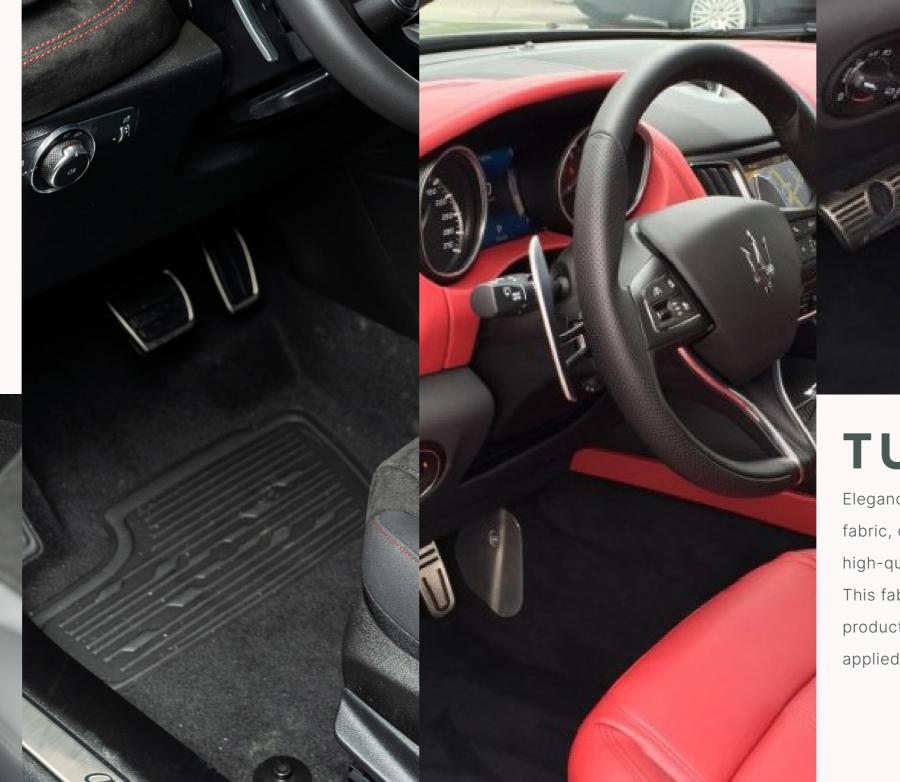

## **TUFTING**

Elegance and excellence define Tufting fabric, crafted on a loom to create a high-quality and highly performing product. This fabric is primarily used for the production of car floor mats but is also applied in car interiors and trunk linings.