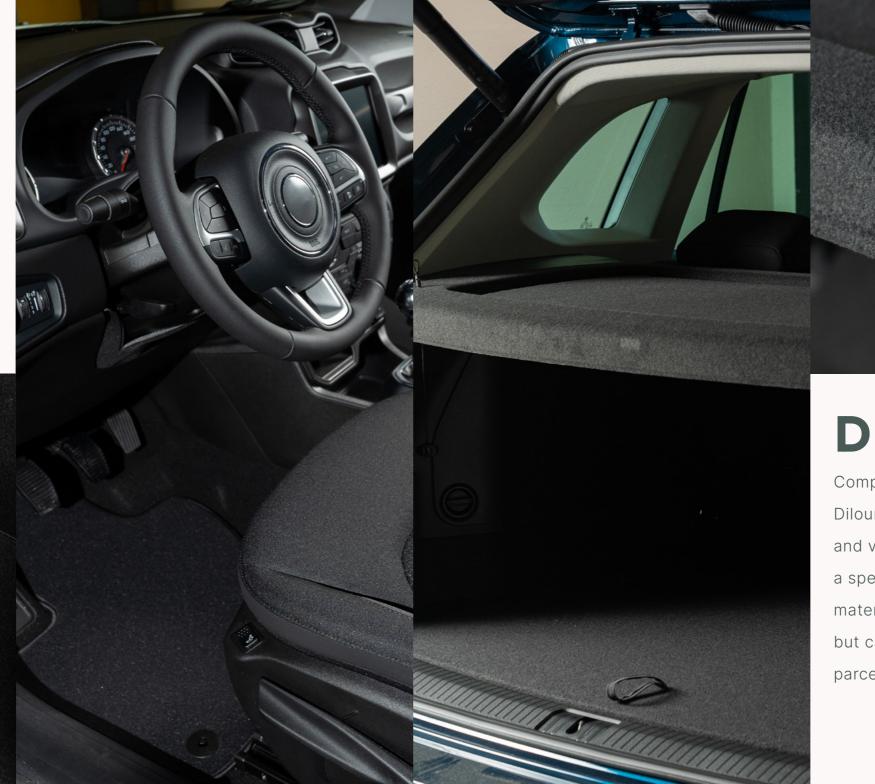

## **DILOUR**

Composed entirely of 100% polyester fibers,
Dilour fabric stands out for its softness
and velvety appearance, achieved through
a special needle-punching process. This
material is primarily used as interior lining
but can also be employed for linings trunk,
parcel shelf and car floor mats.